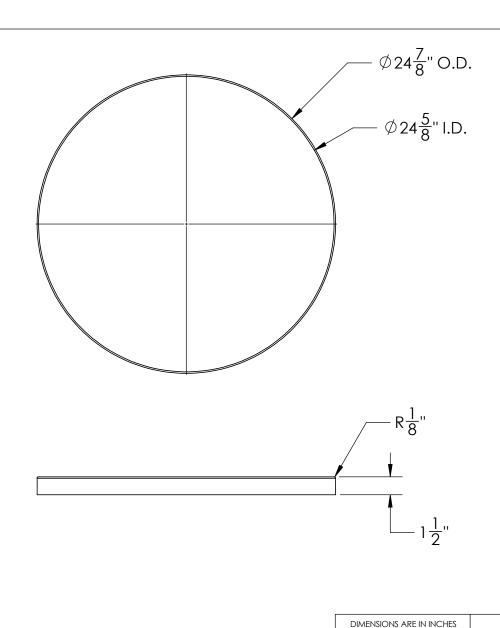

Polyethylene Tank Cover #3025

## INDUSTRIES 1390 Neubrecht Road

390 Neubrecht Road Lima, Ohio 45801

15342, 15343

REV

DO NOT SCALE DRAWING

WEIGHT: 4 lbs.